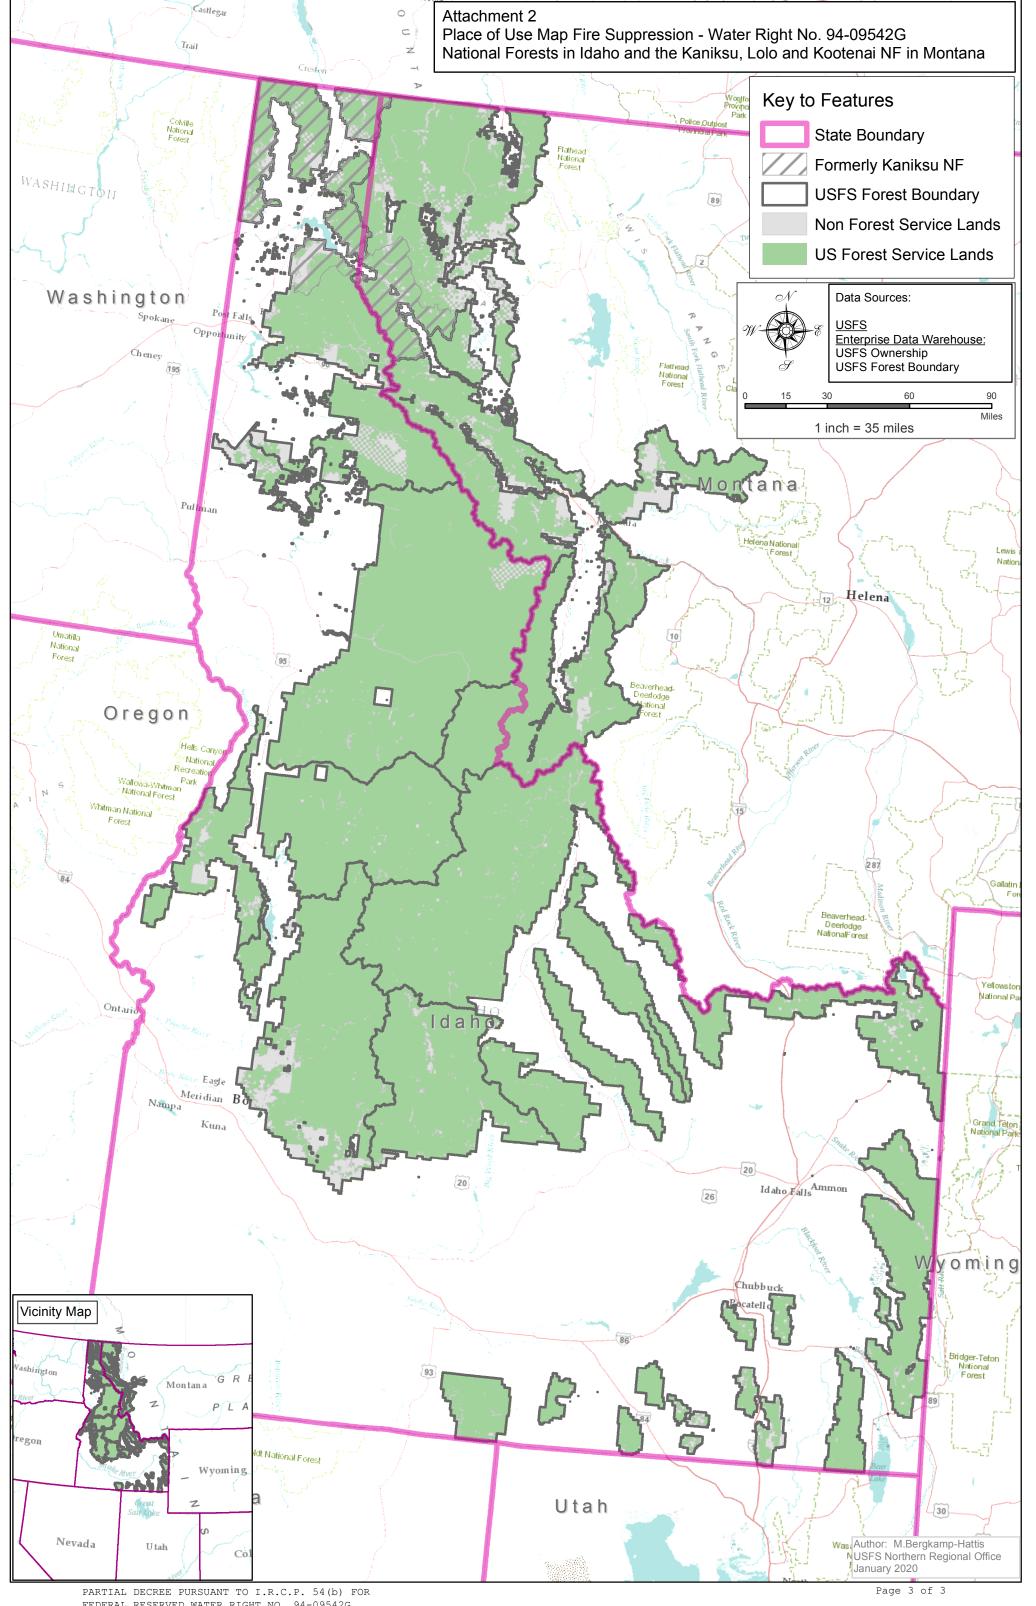

Administrative-Fire Suppression 01/01 - 12/31

PLACE OF USE: National Forests in Idaho and the Kaniksu, Lolo and Kootenai National Forests in

Montana.

See Attachment 2.

OTHER PROVISIONS NECESSARY FOR DEFINITON OR ADMINISTRATION OF THIS WATER RIGHT: